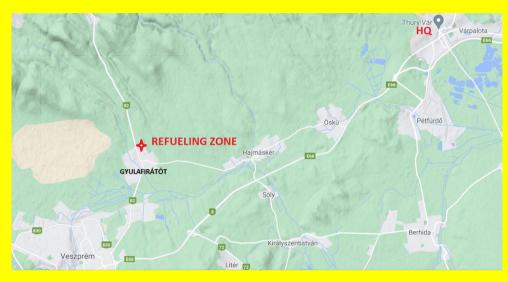

Attachment 3: Refueling Zone

# Refueling Zone on 2022.08.06.

N47 09.033' E17 56.802'