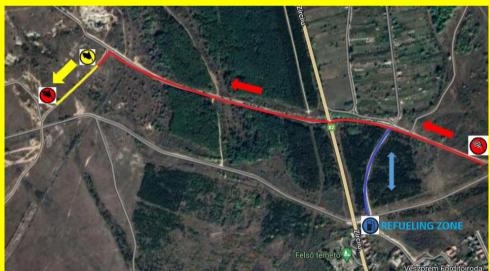

#### 11.16 Starting procedure for the special stages SS2B and SS3B

On the 6th August 2022 the running of the SS2 and SS3 going to be divided into two part with a 15 min. neutralisation. Here, a refueling zone is going to be established for the MOTO, QUAD and NATIONAL CAR competitors ONLY. Useing RZ2 and RZ3 for FIA cars are NOT ALLOWED

Countdown to the start of the second part is done by the STELLA" device. (please see Supplementary Regulation page 30-32.)

The location information is provided in attachment Nr. 3. Competitors can reach and leave the refueling Zone with a small road section. Oncoming traffic is possible! Please drive with care and special attention.

After finishing the first part, the competitor must present himself at the end of neutralisation control indicated by the countdown on his STELLA" device.

100m before the restart, there will be a yellow sign, the competitors will be able to pass this sign only in the last 60 seconds of the time allowed for the neutralisation. Approximately 100m after the yellow start sign, a red start sign will show the starting line for the second part, what is the end of the neutralisation. **Stopping at the red sign is mandatory.** Any false start will be penalised based on CCRSR 42.5

Attachment 3: Refueling Zone

# Refueling Zone on 2022.08.06.

N47 09.033' E17 56.802'